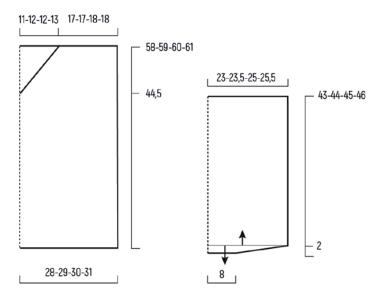

Front/Back length: 58-59-60-61 cm ( $22^{13}/_{16}-23^{1/4}-23^{5/6}-24^{1/6}$ ).

Inner sleeve length: 45-46-47-48 cm  $(17^{11}/_{16}-18\frac{1}{8}-18\frac{1}{2}-18\frac{1}{8})$ .

**Materials:** Adriafil Matita (42): 6-6-7-7 balls; size 4 mm (8UK-G/6US) and size 5 mm (6UK-H/8US) crochet hooks.

Row 2 forms pattern. Continue working as set.

When work measures 58-59-60-61 cm (22  $^{13}$ / $_{16}$ -23  $^{1}$ / $_{4}$  -23  $^{5}$ 8-24  $^{1}$ / $_{4}$ "), fasten off.

Front: work same as for Back.

When work measures  $44.5 \text{ cm} (17 \frac{1}{2}) (= 38 \text{ rows})$ , for neckline, divide at centre front and finish each half separately.

Decrease at neck edge every row 14-15-16-17 times 1 st (= 21-21-22-22 sts).

When work measures 58-59-60-61 cm (22  $^{13}/_{16}$ -23  $^{1}/_{4}$  -23  $^{5}/_{8}$ -24  $^{1}/_{4}$ "), fasten off.

**Sleeves:** using size 5 mm crochet hook chain 60-62-64-66 sts. Work as follows:

**Row 1:** ch3 (counts as 1st tr), tr1 in each st (= 60-62-64 -66 trs).

**Row 2:** ch3 (counts as 1st tr), tr1 between stitches to last st, tr1

Row 2 forms pattern. Continue working as set.

When work measures 43-44-45-46 cm (16  $^{15}/_{16}$ -17  $^{5}/_{16}$ -17  $^{11}/_{16}$  -18  $^{1}/_{8}$  "), fasten off.

## Finishing:

Sew shoulder seams. Set in sleeves matching centre of sleeve cap with shoulder seam (= armhole depth of 23-23-24-24 cm;  $9^{1}/_{16}$ - $9^{1}/_{16}$ - $9^{1}/_{16}$ - $9^{1}/_{16}$ ). Sew side and underarm seams.