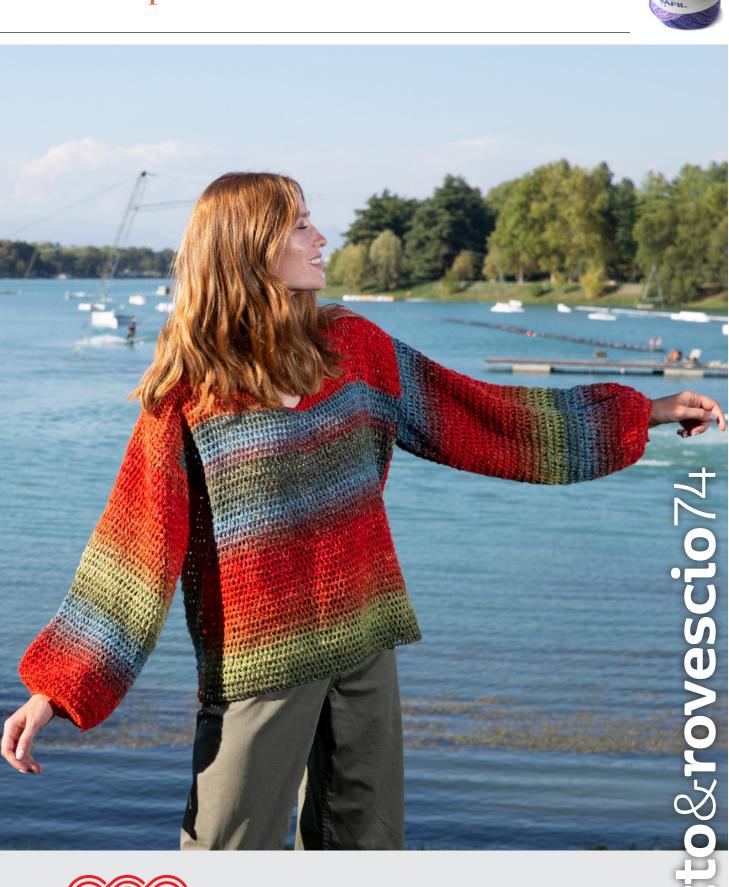

## Oversize pullover Lulo

## **Beginner**

Sizes: S-M-L-XL

The smallest size is given first and largest sizes follow separated by a dash. Where only one figure is given, this applies to all sizes.

Bust circumference: 112-116-120-124 cm (44  $\frac{1}{6}$ -45  $\frac{11}{16}$ -47  $\frac{1}{4}$ -48  $\frac{13}{16}$ ").

Front/Back length: 58-59-60-61 cm ( $22^{13}/_{16}-23^{1/4}-23^{5/6}-24^{1/6}$ ).

Inner sleeve length: 45-46-47-48 cm  $(17^{11}/_{16}-18\frac{1}{8}-18\frac{1}{2}-18\frac{1}{8})$ .

**Materials:** Adriafil Matita (42): 6-6-7-7 balls; size 4 mm (8UK-G/6US) and size 5 mm (6UK-H/8US) crochet hooks.