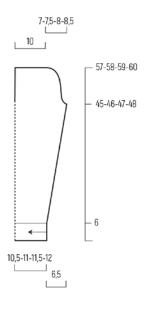

Skip centre 20 sts, then rejoin yarn and work Right Front Shoulder as given for Left Front Shoulder.

**Sleeves:** using size 4 mm crochet hook chain 14 and work dcs in back loop only.

D&R n°75

Copyright © Adriafil All right reserved