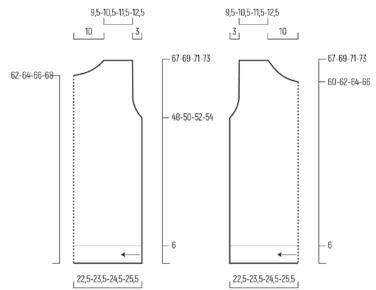

**Back:** for hem, using size 4 mm crochet hook chain 14 sts and work dcs in back loop only.

When work measures 45-47-49-51 cm  $(17^{11}/_{16} - 18\frac{1}{2} - 19\frac{5}/_{16} - 20\frac{1}/_{16}$ "), fasten off.

Along right row-end edge pick up 76-80-84-88 sts evenly across and work in fantasy stitch beginning with 1 WS row of htr.

When work measures 48-50-52-54 cm  $(18\%-19^{11}/_{16}-20\frac{1}{2}-21\frac{1}{4})$ , for armholes, on foll RS row decrease at each end 4 sts, then on foll RS row 1 st (= 66-70-74-78 sts).

When work measures 62-64-66-68 cm  $(24^{7}/_{16}-25^{3}/_{16}-25^{63}/_{64}-26^{3}/_{4})$ , for neckline, on foll RS row place a SM before and after centre 24 sts and work in pattern to 1st SM, turn (= Left Back Shoulder). Leave remaining sts on hold (= 21-23-25-27 sts for each shoulder.)

Decrease at neck edge every row 5 times 1 st (= 16-18-20-22 sts). When work measures 67-69-71-73 cm ( $26\%-27\sqrt[3]{16-27\sqrt[16]{16-28}}$ , end with 1 row of ss, then fasten off.

Skip centre 24 sts, then rejoin yarn and work Right Back Shoulder as given for Left Back Shoulder.

Front: work same as for Back.

When work measures 60-62-64-66 cm  $(23\frac{5}{8}-24\frac{7}{16}-25\frac{3}{16}-25\frac{63}{64}$ "), for neckline, on foll RS row place a SM before and after centre 20 sts and work in pattern to 1st SM, turn (= Left Front Shoulder). Leave remaining sts on hold (= 23-25-27-29 sts for each shoulder.)

Decrease at neck edge every 2 rows 7 times 1 st (= 16-18-20-22 sts).

Work straight.

When work measures 67-69-71-73 cm  $(26\% - 27^3/_{16} - 27^{15}/_{16} - 28\%)$ , end with 1 row of ss, then fasten off.