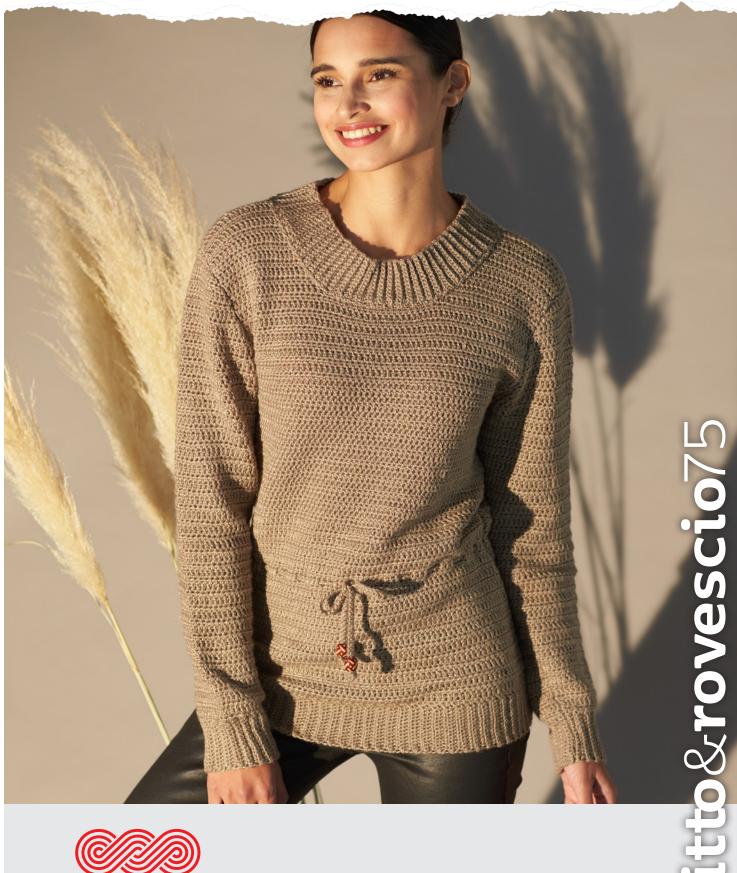

## Pullover Soul

## Intermediate

Sizes: S-M-L-XL

The smallest size is given first and largest sizes follow separated by a dash. Where only one figure is given, this applies to all sizes.

Bust circumference: 90-94-98-102 cm (35  $^{7}/_{16}$  -37  $^{1}/_{64}$  -38  $^{3}/_{16}$  -40  $^{3}/_{16}$  ").

Front/Back length: 67-69-71-73 cm ( $26\%-27^3/_{16}-27^{15}/_{16}-28\%$ "). Inner sleeve length: 45-46-47-48 cm ( $17^{11}/_{16}-18\%-18\%-18\%$ ").

**Materials:** Adriafil Dama kaki (52): 12-13-14-15 balls; size 4 mm (8UK-G/6US) crochet hook; stitch-markers (= SM); 2 cord stoppers.